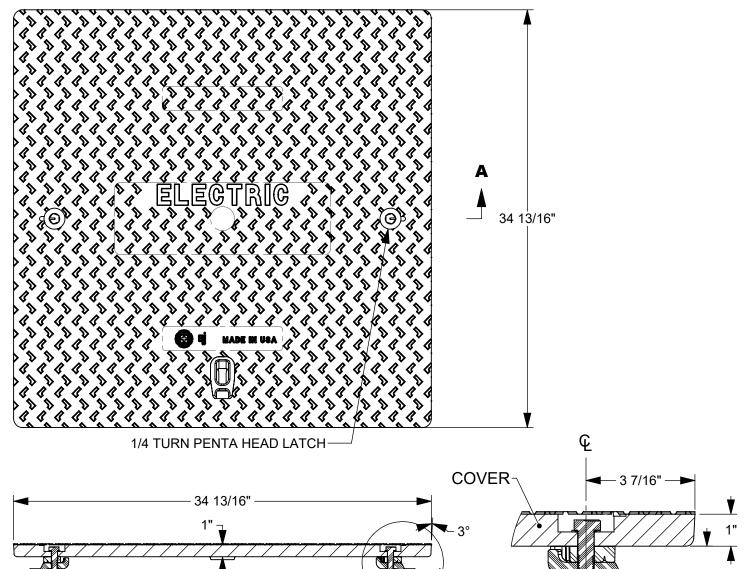

## 34 13/16" x 34 13/16" Composite Cover

**SECTION A-A** 

### **Design Features**

-Materials Cover

PE20101

PEZUT

-Load Rating H20 (40,000 lb)

-Estimated Weight

86 lb

-Required Accessory

13/16" Penta-Head Wrench - Sold Separate

-Country of Origin: USA