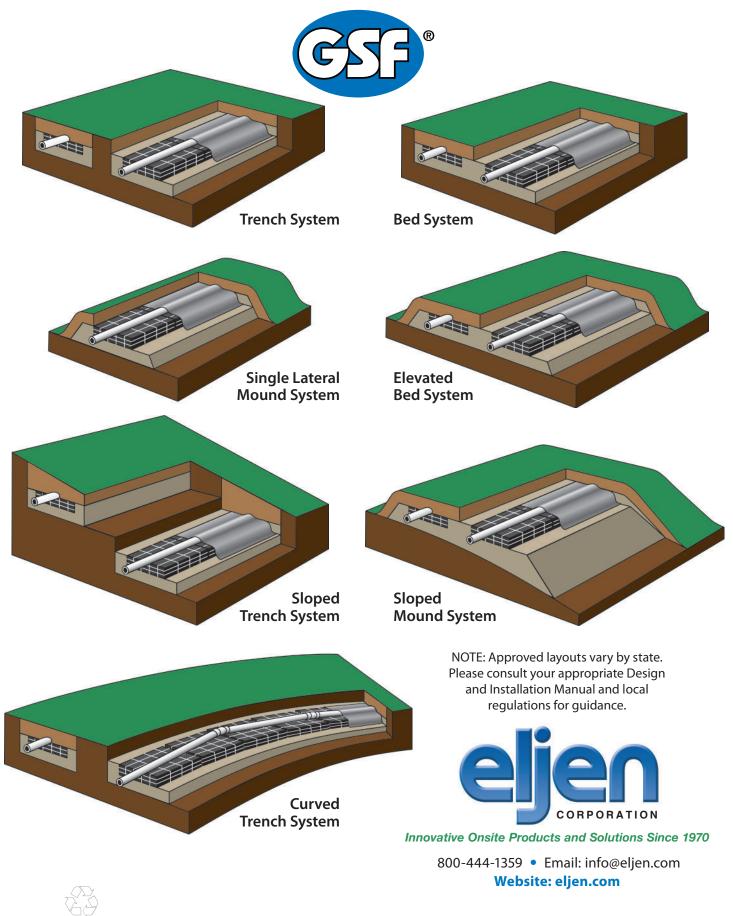

## **PASSIVE ADVANCED TREATMENT TECHNOLOGY**

The Eljen GSF (Geotextile Sand Filter) is an alternative for onsite septic leachfield systems. The system is made up of geotextile fabric and a plastic core material that work together to provide vertical surface area throughout each Module and aids in oxygen transfer. The GSF applies treated effluent to the soil, increasing the soil's long term acceptance rate. A Specified Sand layer provides additional filtration, and prevents saturated conditions.

## **Flexible Site Installation**

Printed on recycled paper