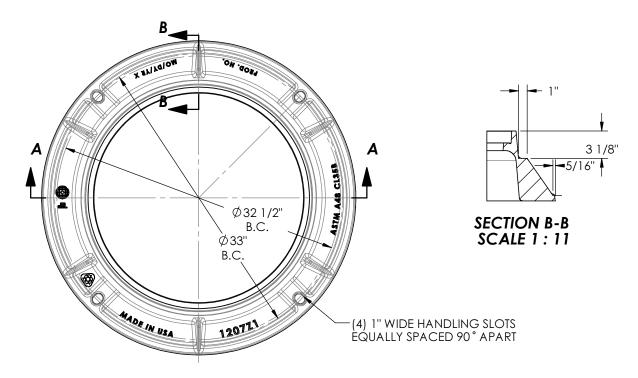

# 1207Z1 Frame

## **Product Number** 00120715

### Certification

-ASTM A48

-Country of Origin: USA

## Weight:

- 145 lbs