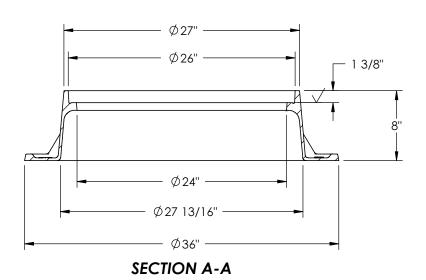

# 1207Z1 Frame







## **Product Number** 00120715

## **Design Features**

-Materials

Gray Iron (CL35B)

-Design Load

Heavy Duty

-Open Área

n/a

-Coating

Undipped

- √ Designates Machined Surface

- HS-25 Load Rating

### Certification

-ASTM A48

-Country of Origin: USA

## Weight:

- 145 lbs

# **Drawing Revision**

5/8/2008 Designer: DEW 11/14/2016 Revised By: DAE

#### **Disclaimer**

Weights (lbs/kg), dimensions (inches/mm) and drawings provided for your guidance. We reserve the right to modify specifications without prior notice.

CONFIDENTIAL: This drawing is the property of EJ Group, Inc. and embodies confidential information, registered marks, patents, trade secret information, and/or know how that is the property of EJ Group, Inc. Copyright © 2013 EJ Group, Inc. All rights reserved.

#### Co