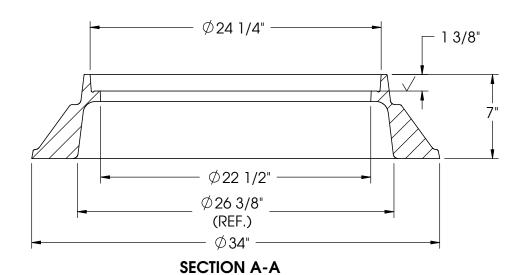

# 1310Z Frame

## **Product Number** 00131011

### **Design Features**

- -Materials
- Gray Iron (CL35B)
- -Design Load
- Heavy Duty
- -Open Área
- n/a
- -Coating
- Undipped
- √ Designates Machined Surface
- Estimated Weight 130 lbs.