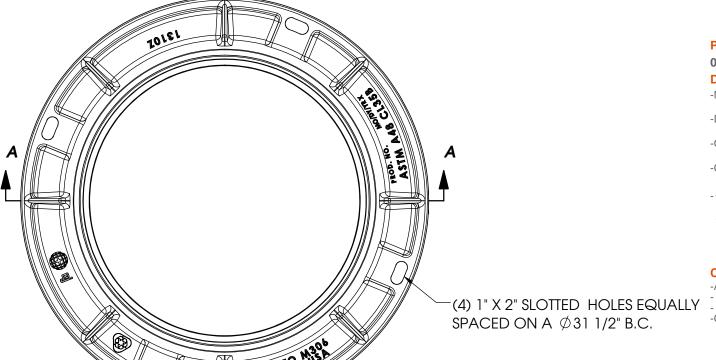

# 1310Z Frame

## **Product Number** 00131011

### **Design Features**

- -Materials
- Gray Iron (CL35B)
- -Design Load
- Heavy Duty
- -Open Área
- n/a
- -Coating
- Undipped
- √ Designates Machined Surface
- Estimated Weight 130 lbs.

#### Certification

-ASTM A48

-Country of Origin: USA