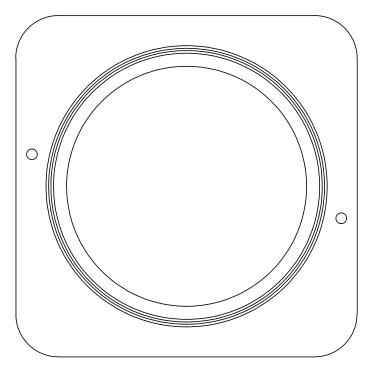

# 1311Z1 Frame





(2) 1" DIA. HANDLING HOLES ON A 29 5/8" DIA. B.C.



## **Product Number** 00131117

## **Design Features**

-Materials

Gray Iron (CL35B)

-Design Load

Heavy Duty -Open Area

n/a

-Coating

Undipped

- √ Designates Machined Surface

### Certification

-ASTM A48

-Country of Origin: USA

## **BOTTOM VIEW**



## **Drawing Revision**

8/4/2008 Designer: JIJ 1/20/2016 Revised By: DAE

#### Disclaimer

Weights (lbs/kg), dimensions (inches/mm) and drawings provided for your guidance. We reserve the right to modify specifications without prior notice.

CONFIDENTIAL: This drawing is the property of EJ Group, Inc. and embodies confidential information, registered marks, patents, trade secret information, and/or know how that is the property of EJ Group, Inc. Copyright © 2013 EJ Group, Inc. All rights reserved.

### Contact

800 626 4653

ejco.co