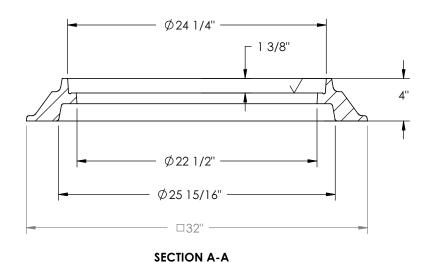

# 1311Z1 Frame





(2) 1" DIA. HANDLING HOLES ON A 29 5/8" DIA. B.C.



## **Product Number** 00131117

## **Design Features**

-Materials

Gray Iron (CL35B)

-Design Load

Heavy Duty -Open Area

n/a

-Coating

Undipped

- √ Designates Machined Surface

### Certification

-ASTM A48

-Country of Origin: USA

## **BOTTOM VIEW**



## **Drawing Revision**

8/4/2008 Designer: JIJ 1/20/2016 Revised By: DAE

#### Disclaimer

Weights (lbs/kg), dimensions (inches/mm) and drawings provided for your guidance. We reserve the right to modify specifications without prior notice.

CONFIDENTIAL: This drawing is the property of EJ Group, Inc. and embodies confidential information, registered marks, patents, trade secret information, and/or know how that is the property of EJ Group, Inc. Copyright © 2013 EJ Group, Inc. All rights reserved.

### Contact

800 626 4653

ejco.com