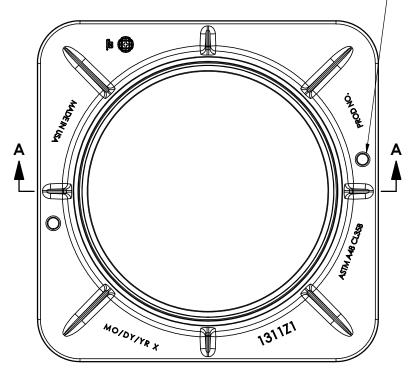

# 1311Z1 Frame

(2) 1" DIA. HANDLING HOLES ON A 29 5/8" DIA. B.C.

- √ Designates Machined Surface

### Certification

-ASTM A48

-Country of Origin: USA