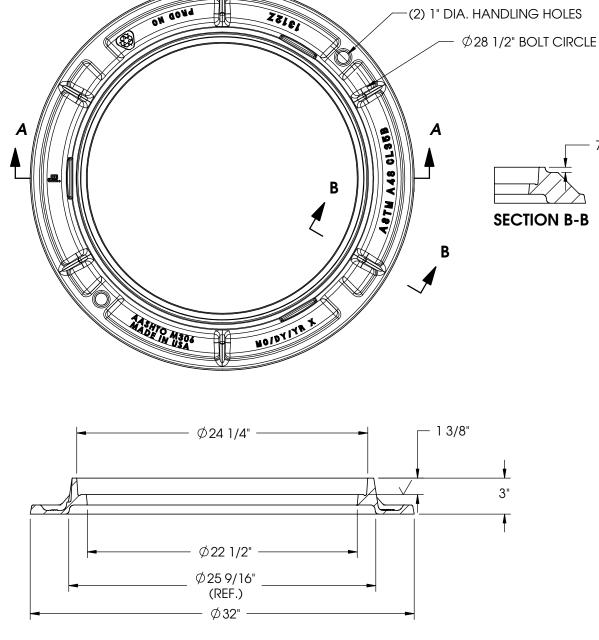

## 1312Z Frame

-Materials Gray Iron (CL35B)

-Design Load

- Heavy Duty -Open Area
- n/a -Coating

- 7/16"

- Undipped
- / Designates Machined Surface

-ASTM A48 -

-Country of Origin: USA