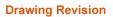

# 1322Z Frame

3/4"

7/8"

Ø301/4" -

\_\_\_\_ ∅40" \_\_\_\_ SECTION A-A

Product Number 00132213

## **Design Features**

- -Materials
- Gray Iron (CL35B)
- -Design Load
- Heavy Duty -Open Area
- n/a
- -Coating
- Undipped
- / Designates Machined Surface
- Estimated Weight: 143 lbs.