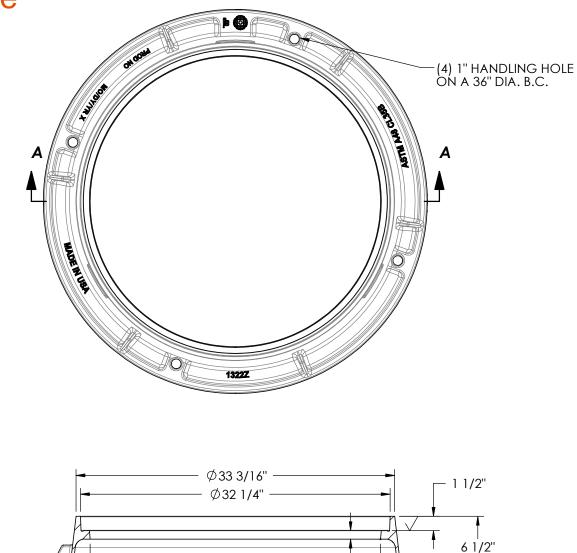

# 1322Z Frame

3/4"

7/8"

Ø301/4" -

\_\_\_\_ ∅40" \_\_\_\_ SECTION A-A

Product Number 00132213

## **Design Features**

- -Materials
- Gray Iron (CL35B)
- -Design Load
- Heavy Duty -Open Area
- n/a
- -Coating
- Undipped
- / Designates Machined Surface
- Estimated Weight: 143 lbs.

## Certification

-ASTM A48 -AASHTO M306 --Country of Origin: USA

1/21/2011 Designer: JIJ 3/2/2017 Revised By: MAH