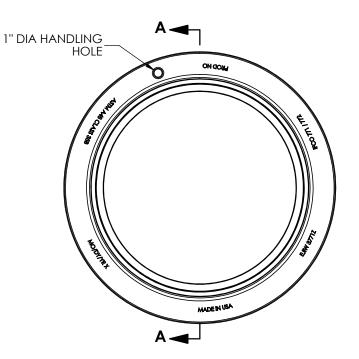

# 3771Z Frame

# **Product Number** 00377119

# Ø27 1/4" - 1 3/8" Ø26'' 1 1/4" -1 3/8" 5/8" Ø24" Ø26" Ø34" -**SECTION A-A**

**NOTE: FRAME IS REVERSIBLE.** 