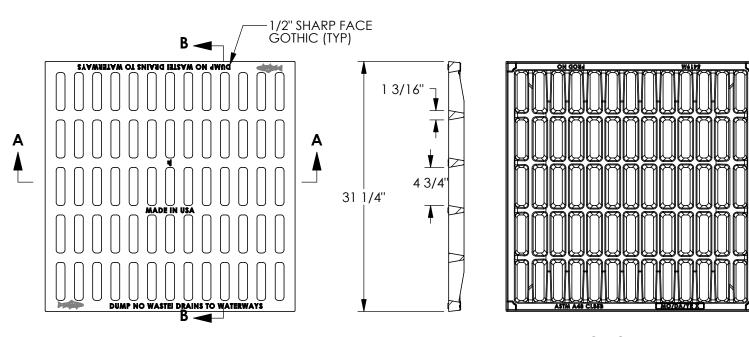

# 5419M Grate

**SECTION B-B** 

# **BOTTOM VIEW**

### **Design Features**

-Materials

- Gray Iron (CL35B)
- -Design Load Heavy Duty
- -Open Área
- 329 sq in
- -Coating
- Undipped
- / Designates Machined Surface

## Certification

-ASTM A48 .....

-Country of Origin: USA

**SECTION A-A** 