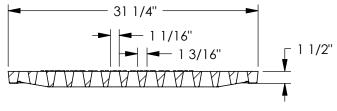

# 5419M Grate





**SECTION B-B** 

# **BOTTOM VIEW**



### **Design Features**

-Materials

- Gray Iron (CL35B)
- -Design Load Heavy Duty
- -Open Área
- 329 sq in
- -Coating
- Undipped
- / Designates Machined Surface

## Certification

-ASTM A48 .....

-Country of Origin: USA



**SECTION A-A** 

# **Drawing Revision**

1/13/2006 Designer: DEW 1/16/2014 Revised By: DAE

#### Disclaimer

Weights (lbs/kg), dimensions (inches/mm) and drawings provided for your guidance. We reserve the right to modify specifications without prior notice.

CONFIDENTIAL: This drawing is the property of EJ Group, Inc. and embodies confidential information, registered marks, patents, trade secret information, and/or know how that is the property of EJ Group, Inc. Copyright © 2012 EJ Group, Inc. All rights reserved.

#### Contact

800 626 4653 ejco.com