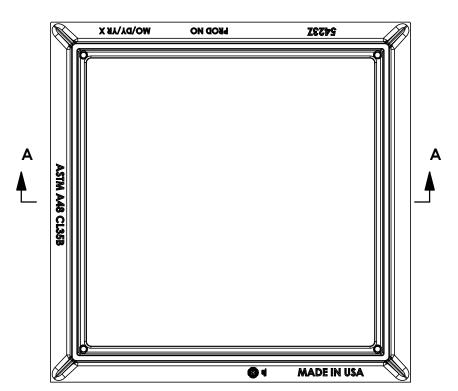

# 5423Z Frame

### **Design Features**

-Materials

Gray Iron (CL35B)

-Design Load

Heavy Duty HS-25

-Open Área

n/a

-Coating

#### Certification

-ASTM A48

-Country of Origin: USA