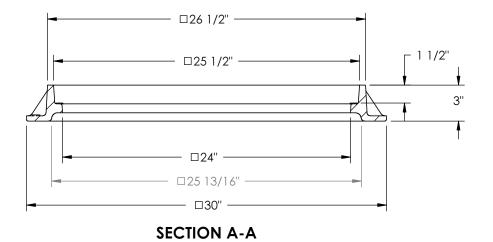

# 5423Z Frame







## **Product Number**

00542311

### **Design Features**

-Materials

Gray Iron (CL35B)

-Design Load

Heavy Duty HS-25

-Open Área

n/a

-Coating

Undipped

- √ Designates Machined Surface

#### Certification

-ASTM A48

-Country of Origin: USA

## Weight:

- 85 lbs

## **Drawing Revision**

12/23/2008 Designer: DEW 11/14/2016 Revised By: DAE

#### Disclaimer

Weights (lbs/kg), dimensions (inches/mm) and drawings provided for your guidance. We reserve the right to modify specifications without prior notice.

CONFIDENTIAL: This drawing is the property of EJ Group, Inc. and embodies confidential information, registered marks, patents, trade secret information, and/or know how that is the property of EJ Group, Inc. Copyright © 2012 EJ Group, Inc. All rights reserved.

#### Contact

800 6